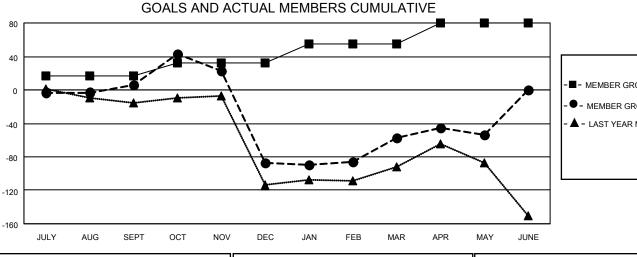

## **GMT MONTHLY MEMBERSHIP PROGRESS REPORT**

Results as of: 5/31/2024

**LOCATION: GREECE** 

Multiple District 117

| GMT: OPEN             |               |           |               |                       |                        |                         | GMT CA 4                                           |
|-----------------------|---------------|-----------|---------------|-----------------------|------------------------|-------------------------|----------------------------------------------------|
| Clubs                 |               |           |               | Members               |                        |                         |                                                    |
| RESULTS FOR 2023-2024 |               |           |               | RESULTS FOR 2023-2024 |                        |                         |                                                    |
| QUARTER               | NEW CLUB GOAL | NEW CLUBS | DROPPED CLUBS | QUARTER MEM           | BER GROWTH NET<br>GOAL | MEMBER GROWTH<br>ACTUAL | DROPPED<br>MEMBERS ACTUAI<br>(including transfers) |
| JULY/AUG/SEPT         | 2             | 0         | 0             | JULY/AUG/SEPT         | 17                     | 49                      | 38                                                 |
| OCT/NOV/DEC           | 0             | 2         | 6             | OCT/NOV/DEC           | 15                     | 100                     | 192                                                |
| JAN/FEB/MAR           | 2             | 0         | 1             | JAN/FEB/MAR           | 23                     | 82                      | 46                                                 |
| APR/MAY/JUNE          | 3             | 0         | 0             | APR/MAY/JUNE          | 25                     | 41                      | 32                                                 |

- MEMBER GROWTH ACTUAL
- LAST YEAR MEMBERSHIP ACTUAL

| DROPPED CLUBS: 7 |     |
|------------------|-----|
| DROPPED MEMBERS  |     |
| DECEASED         | 9   |
| CLUB CANCELLED   | 68  |
| OTHER            | 227 |
| TOTAL            | 304 |