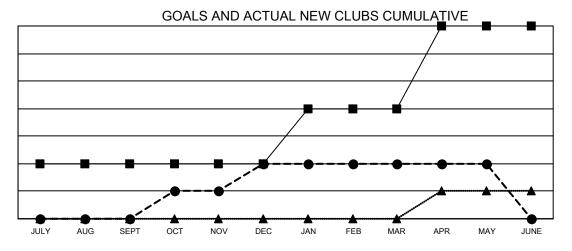

## **GMT MONTHLY MEMBERSHIP PROGRESS REPORT**

Results as of: 5/31/2024

**LOCATION: GREECE** 

Multiple District 117

| GMT: OPEN             |               |           |               |                       |                        |                         | GMT CA 4                                           |
|-----------------------|---------------|-----------|---------------|-----------------------|------------------------|-------------------------|----------------------------------------------------|
| Clubs                 |               |           |               | Members               |                        |                         |                                                    |
| RESULTS FOR 2023-2024 |               |           |               | RESULTS FOR 2023-2024 |                        |                         |                                                    |
| QUARTER               | NEW CLUB GOAL | NEW CLUBS | DROPPED CLUBS | QUARTER MEM           | BER GROWTH NET<br>GOAL | MEMBER GROWTH<br>ACTUAL | DROPPED<br>MEMBERS ACTUAI<br>(including transfers) |
| JULY/AUG/SEPT         | 2             | 0         | 0             | JULY/AUG/SEPT         | 17                     | 49                      | 38                                                 |
| OCT/NOV/DEC           | 0             | 2         | 6             | OCT/NOV/DEC           | 15                     | 100                     | 192                                                |
| JAN/FEB/MAR           | 2             | 0         | 1             | JAN/FEB/MAR           | 23                     | 82                      | 46                                                 |
| APR/MAY/JUNE          | 3             | 0         | 0             | APR/MAY/JUNE          | 25                     | 41                      | 32                                                 |

- CURRENT YEAR GOALS FOR NEW CLUBS
- CURRENT YEAR ACTUAL NEW CLUBS
- LAST YEAR ACTUAL NEW CLUBS

| _        |        |               |     |      |  |
|----------|--------|---------------|-----|------|--|
| <b>-</b> | MEMBER | <b>GROWTH</b> | NFT | GOAL |  |